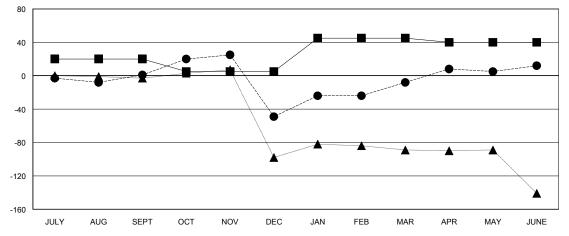

## GOALS AND ACTUAL MEMBERS CUMULATIVE

MEMBERSHIP DATA

٦٢

| - ■ - NEW MEMBER GROWTH NET GOAL  |  |
|-----------------------------------|--|
| - ● - NEW MEMBER GROWTH ACTUAL    |  |
| - ▲ - LAST YEAR MEMBERSHIP ACTUAL |  |
|                                   |  |