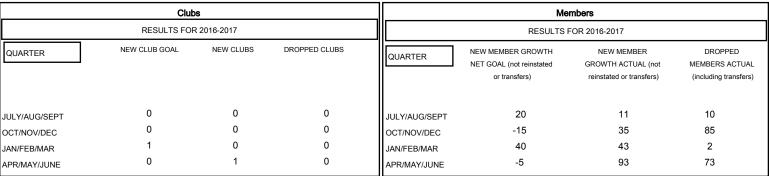

## MONTHLY MEMBERSHIP PROGRESS REPORT

District 310 C

Results as of: 6/30/2017





## GOALS AND ACTUAL NEW CLUBS CUMULATIVE



## GOALS AND ACTUAL MEMBERS CUMULATIVE



MEMBERSHIP DATA

٦٢

| - ■ - NEW MEMBER GROWTH NET GOAL  |  |
|-----------------------------------|--|
| - ● - NEW MEMBER GROWTH ACTUAL    |  |
| - ▲ - LAST YEAR MEMBERSHIP ACTUAL |  |
|                                   |  |

| DROPPED CLUBS: 0 |     |
|------------------|-----|
| DROPPED MEMBERS  |     |
| DECEASED         | 4   |
| CLUB CANCELLED   | 0   |
| OTHER            | 166 |
| TOTAL            | 170 |

| 28 CLUBS OF 44 ADDED 1 OR MORE | GENDER DISTRIBUTION |                              |   |
|--------------------------------|---------------------|------------------------------|---|
| NEW MEMBERS                    | MALE<br>FEMALE      | 869 (63.29%)<br>504 (36.71%) |   |
| CLICK HERE FOR CU